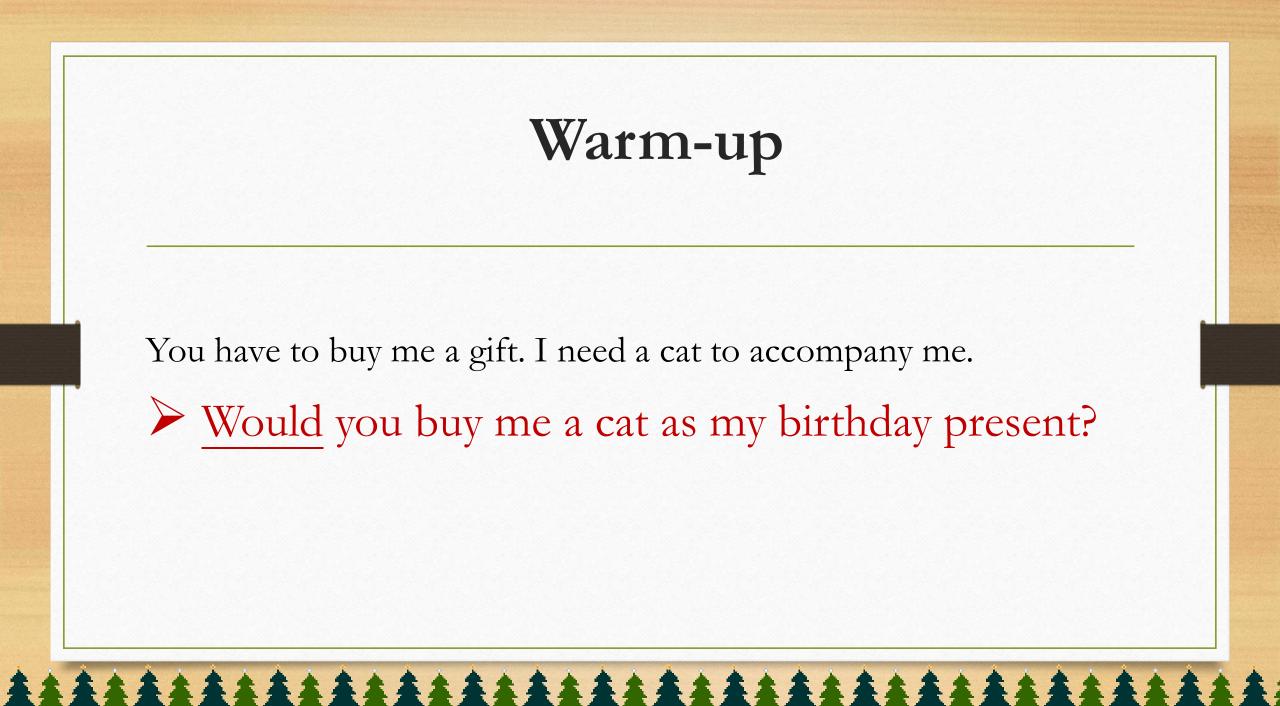

We are on the bus, not your place. You need to keep your voice down.

\*\*\*\*\*\*\*\*\*\*\*\*\*\*\*\*\*

Could you lower your volume a little bit?

Ruby wants to have a pet as her birthday present. She asks her father if he could buy her a cat. Ruby and her father are not always very close to each other.

### In the living room

Ruby :[In a cold tone] Dad, my birthday is coming soon. You have to buy me a gift. I need a cat to accompany me.

Father: Um... Well, we may go to a pet store to see if there is a cat you like.