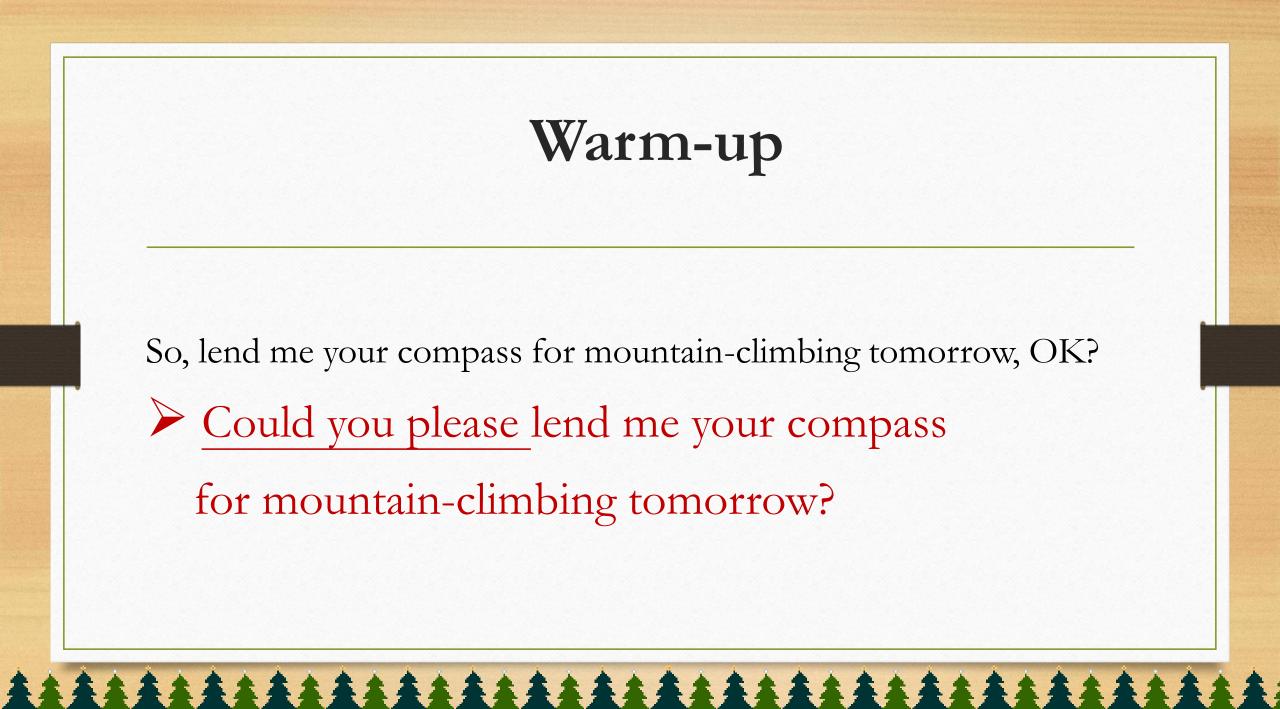

Ann and Tina are classmates but not very close. Ann plans to go mountainclimbing tomorrow, and she needs to borrow a compass from Tina.

#### At the classroom

Ann: Hello! Tina, I am going to go mountain-climbing tomorrow with my boyfriend. Tina: Wow. That sounds very interesting!

Ann: Yes, I think it will be. But, I am afraid that we will get lost in the mountains.

So, lend me your compass for mountain-climbing tomorrow, OK?

Tina: Sure, here you go.

Ann: Thanks a lot.

You are taking a bus to school in early morning, You feel tired and gradually fall asleep when staying in your seat. At this time, a young man sitting next to you is talking loudly on the cellphone. His noise wakes you up, so you ask this guy to keep his voice down as soon as possible.