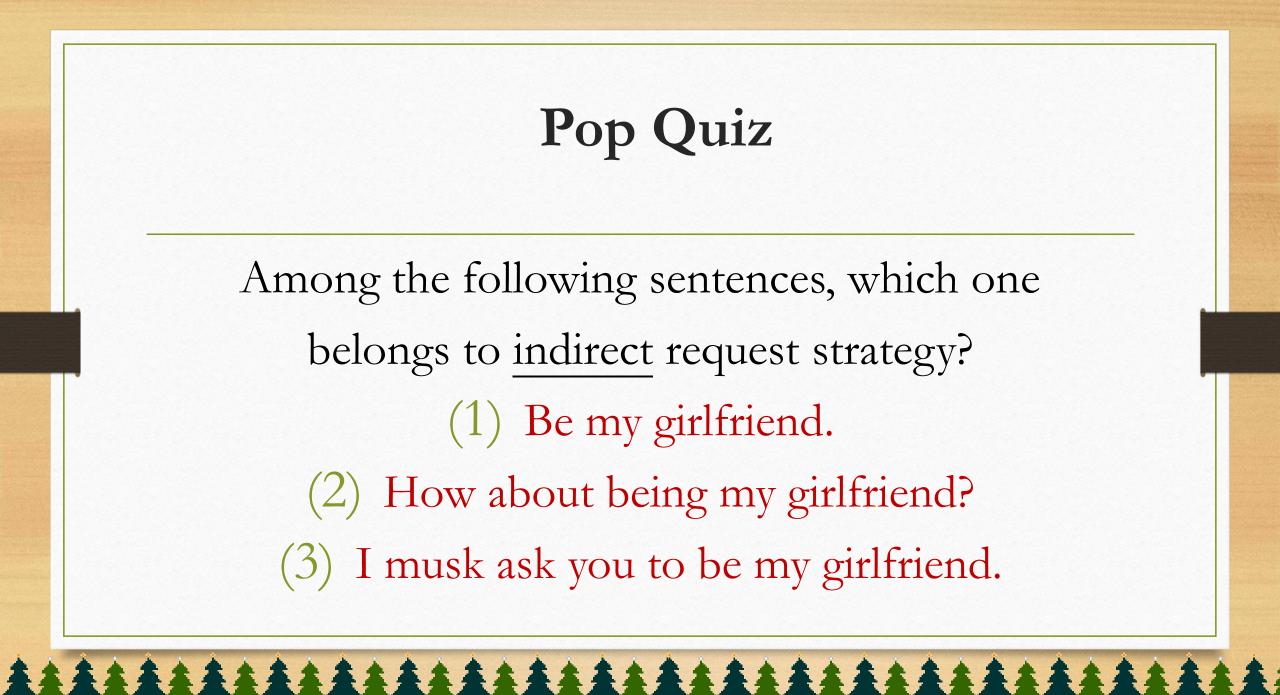

## Indirect Request Strategies

1. You will have to leave. Less indirect 2. I would like to get a ride home with you. 3. How about helping your sister? 4. Could you lend me some money? More indirect

\*\*\*\*\*\*\*\*\*\*\*\*\*\*\*\*\*\*\*\*\*