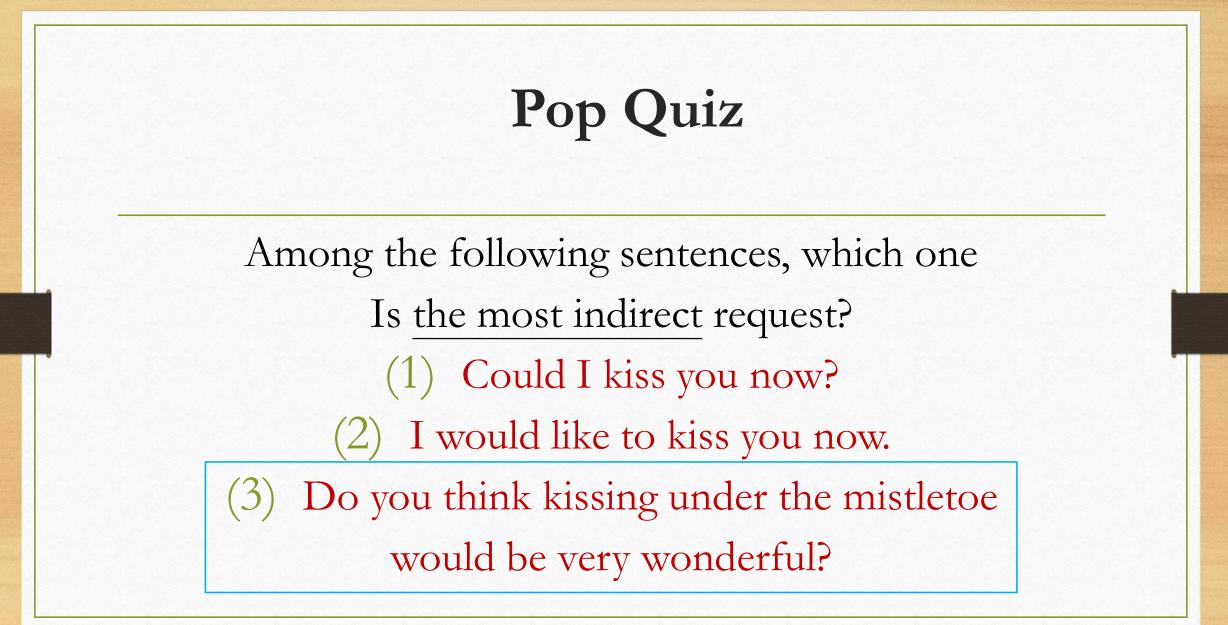

# Pop Quiz

Among the following sentences, which one
Is the most indirect request?
(1) Could I kiss you now?
(2) I would like to kiss you now.
(3) Do you think kissing under the mistletoe would be very wonderful?