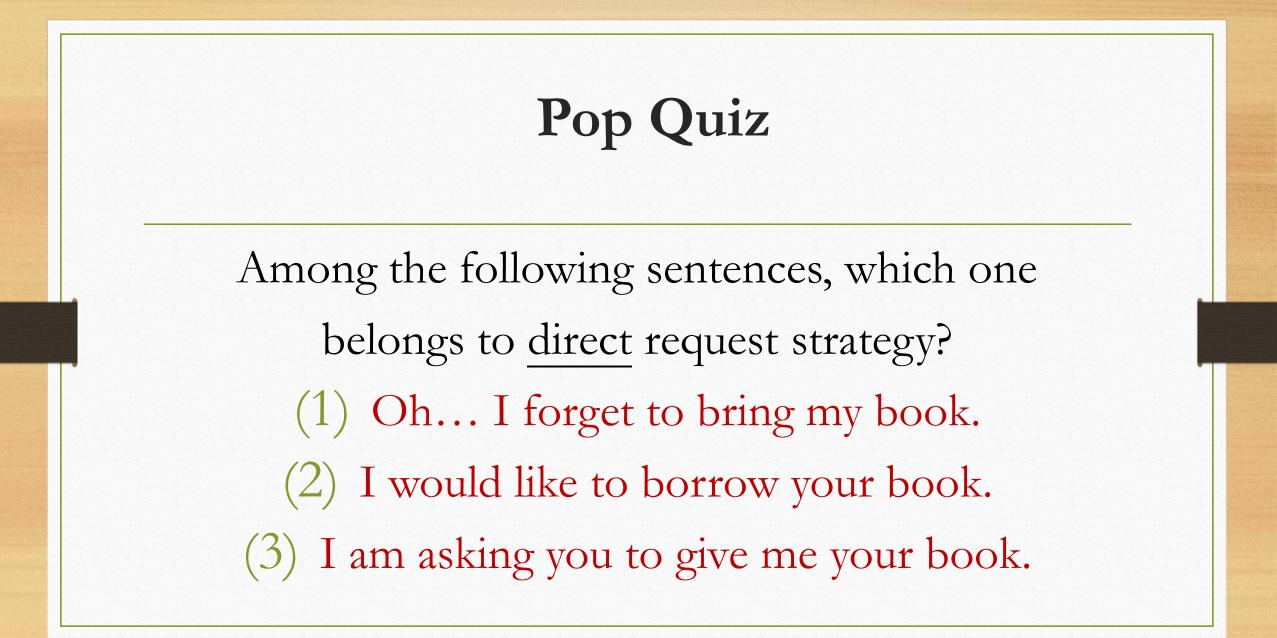

# Pop Quiz

Among the following sentences, which one
Is the most indirect request?
(1) Could I kiss you now?
(2) I would like to kiss you now.
(3) Do you think kissing under the mistletoe would be very wonderful?