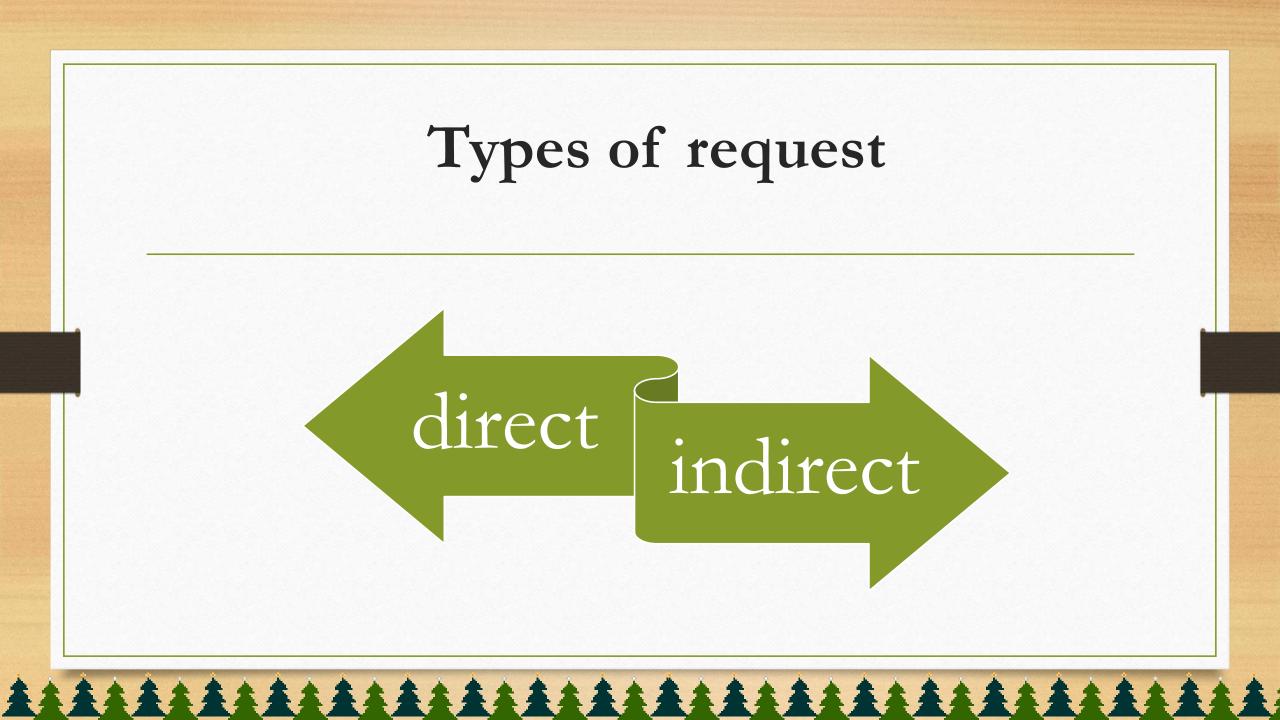

## Direct Request Strategies

More direct

Less direct

- 1. Give me the pen.
- 2. I am asking you to change your mind.
- 3. I must ask you to move to another table.

................

## Indirect Request Strategies

1. You will have to leave. Less indirect 2. I would like to get a ride home with you. 3. How about helping your sister? 4. Could you lend me some money? More indirect

\*\*\*\*\*\*\*\*\*\*\*\*\*\*\*\*\*\*\*\*\*