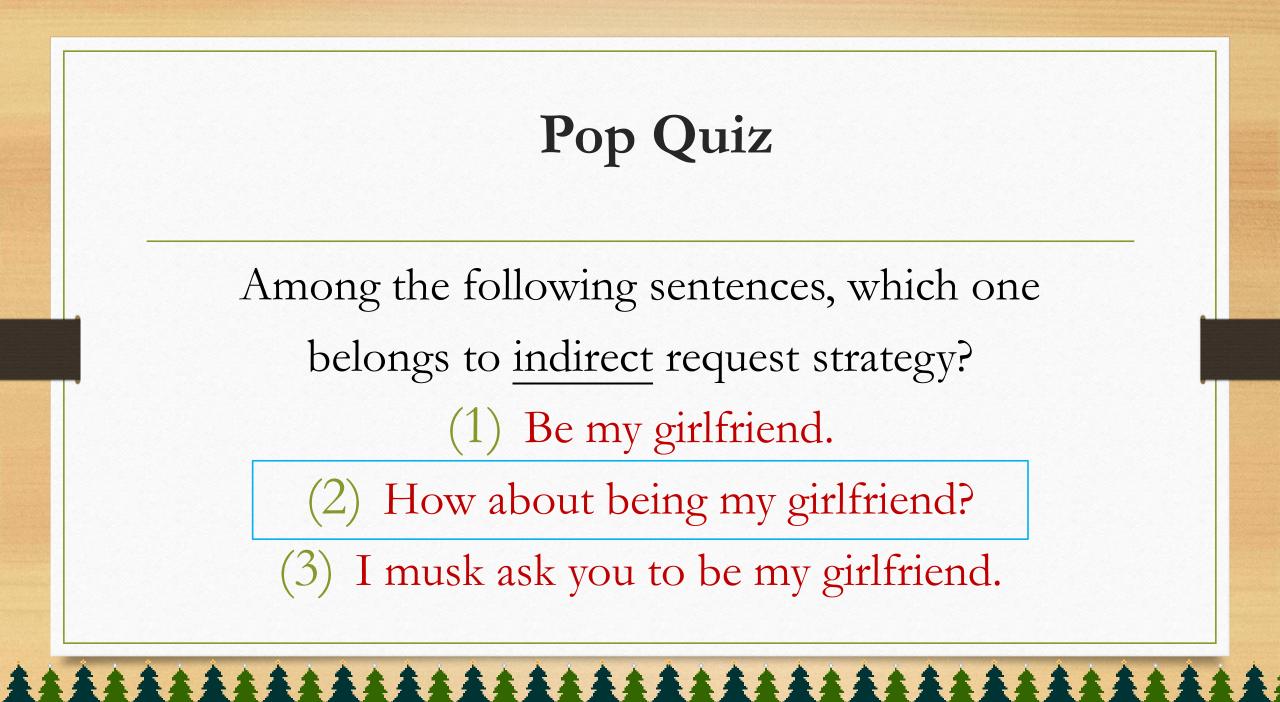

## Indirect Request Strategies

1. You will have to leave. Less indirect 2. I would like to get a ride home with you. 3. How about helping your sister? 4. Could you lend me some money? More indirect

\*\*\*\*\*\*\*\*\*\*\*\*\*\*\*\*\*\*\*\*\*