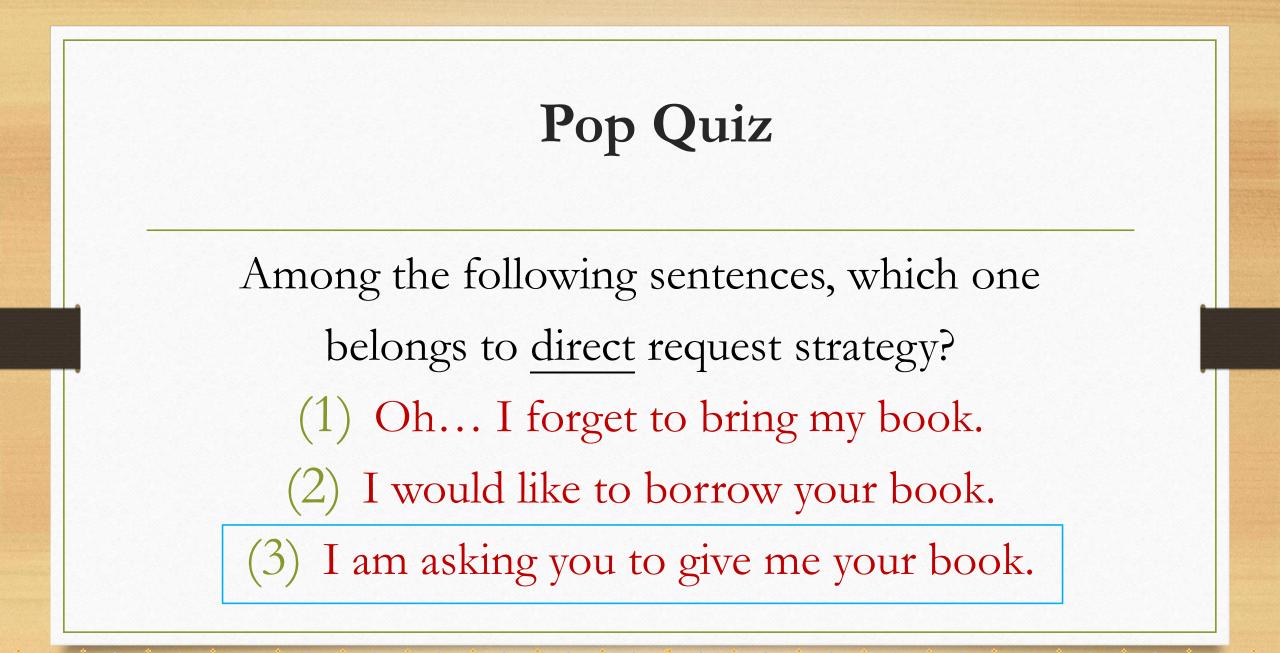

## Direct Request Strategies

More direct

Less direct

- 1. Give me the pen.
- 2. I am asking you to change your mind.
- 3. I must ask you to move to another table.

................